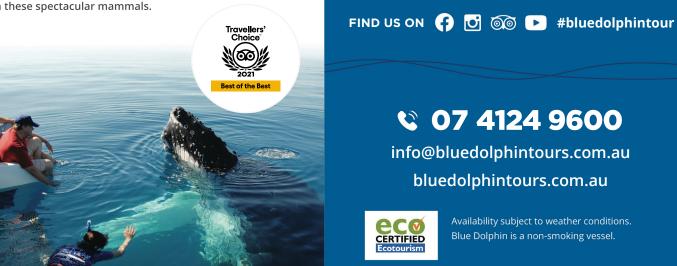

# **Don't miss** the whales!

mid July to late October

From mid July to late October the calm waters of Hervey Bay and Fraser Island become a sanctuary for the magnificent and beautiful Humpback whales.

Every year the whales return to Hervey Bay; one of the worlds most exclusive whale watching destinations. Nowhere else will you experience such a close encounter with these spectacular mammals.

Cruise the calm waters of the Great Sandy Strait taking in the West Coast of World Heritage listed Fraser Island and the pristine Pelican Bank. Your morning tour focuses on discovering the abundant marine life, such as the resident Bottlenose dolphins, Australian Humpback dolphins, dugongs and turtles. There is also ample time to swim, try out the boom net or test your balance on the exclusive Aqua Mat.