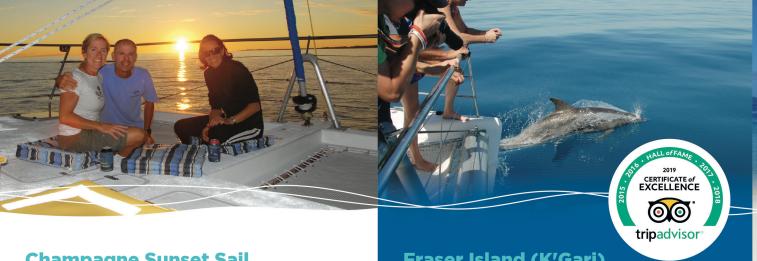

#### **Champagne Sunset Sail**

relax + unwind

The Champagne Sunset Sail on the Blue Dolphin Marine Tours' luxury yacht offers a relaxing 90-minute sail of the Great Sandy Strait. Soak up the panoramic views of Hervey Bay and World Heritage listed Fraser Island, watch a spectacular sunset cast shadows of amber and gold as the warm night invites the stars out to play.

Enjoy the all-inclusive drinks and delicious finger food platter, and simply sit back, relax and enjoy.

Departs the marina at 5:15pm in summer and 4:30pm in winter.

# Fraser Island (K'Gari) Eco Sailing Adventure

With over 35 years experience, Blue Dolphin Marine Tours offers an unbeatable marine adventure tour in Queensland aboard a comfortable, multi award winning sailing vessel.

Cruise the calm waters of the Great Sandy Strait taking in the West Coast of World Heritage listed Fraser Island and the pristine Pelican Bank. Your morning tour focuses on discovering the abundant marine life, such as the resident Bottlenose dolphins, Australian Humpback dolphins, dugongs and turtles. There is also ample time to swim, try out the boom net or test your balance on the exclusive Aqua Mat.