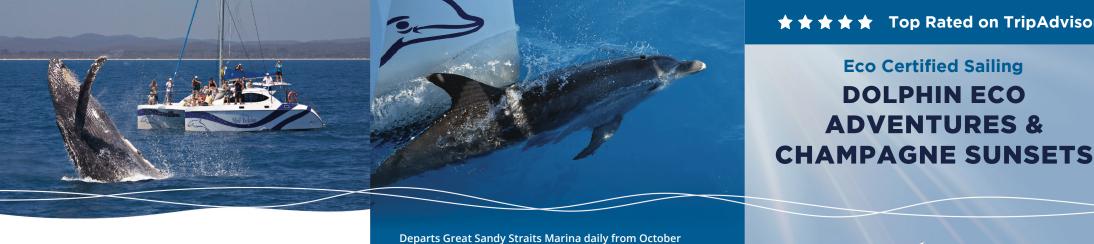

# **Don't miss** the whales!

mid July to late October

From mid July to late October the calm waters of Hervey Bay and Fraser Island become a sanctuary for the magnificent and beautiful Humpback whales.

Every year the whales return to Hervey Bay; one of the worlds most exclusive whale watching destinations. Nowhere else will you experience such a close encounter with these spectacular mammals.

# Fraser Island (K'Gari) Eco Sailing Adventure

With over 35 years experience, Blue Dolphin Marine Tours offers an unbeatable marine adventure tour in Queensland aboard a comfortable, multi award winning sailing vessel.

Cruise the calm waters of the Great Sandy Strait taking in the West Coast of World Heritage listed Fraser Island and the pristine Pelican Bank. Your morning tour focuses on discovering the abundant marine life, such as the resident Bottlenose dolphins, Australian Humpback dolphins, dugongs and turtles. There is also ample time to swim, try out the boom net or test your balance on the exclusive Aqua Mat.